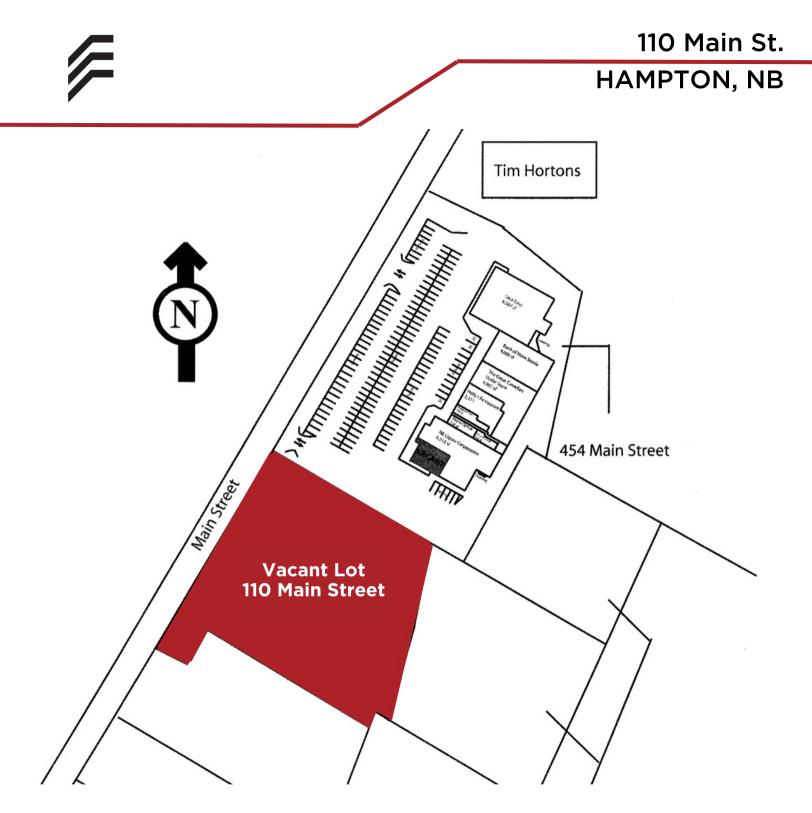

### LOT OVERVIEW

This development opportunity is located in the south end of the Town of Hampton. This site neighbors the Hampton Mall and national retailers such as Scotiabank, Independent, Tim Horton's, and Subway.