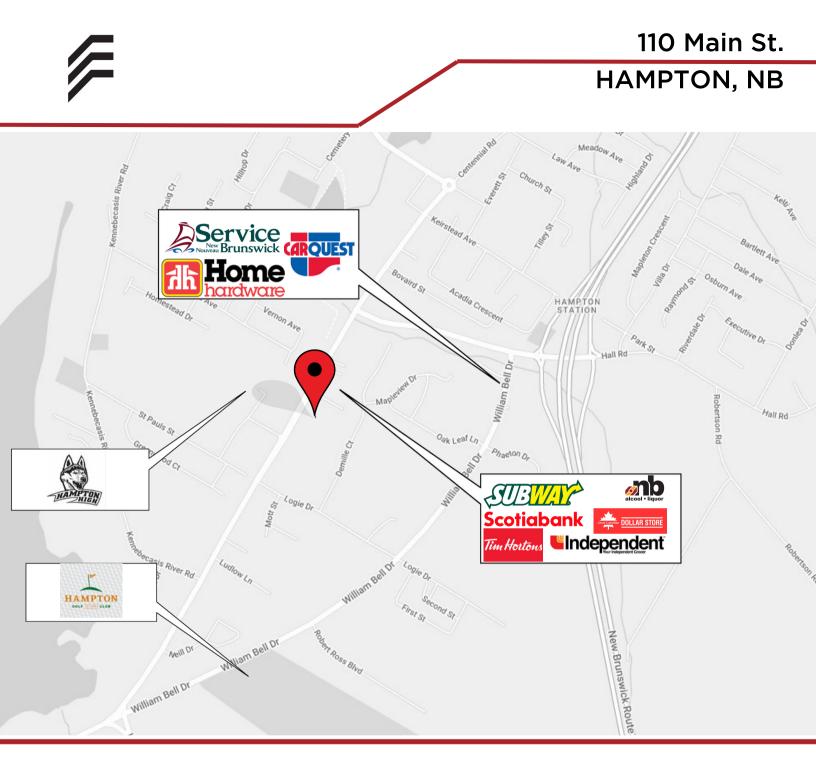

### LOT OVERVIEW

This development opportunity is located in the south end of the Town of Hampton. This site neighbors the Hampton Mall and national retailers such as Scotiabank, Independent, Tim Horton's, and Subway.