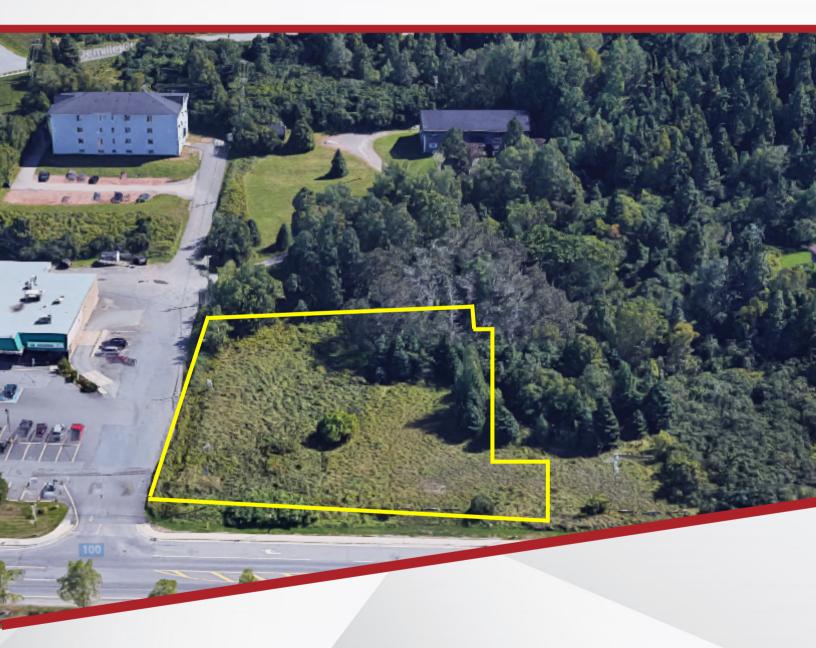

### LOT OVERVIEW

This development opportunity is located in the south end of the Town of Hampton. This site neighbors the Hampton Mall and national retailers such as Scotiabank, Independent, Tim Horton's, and Subway.