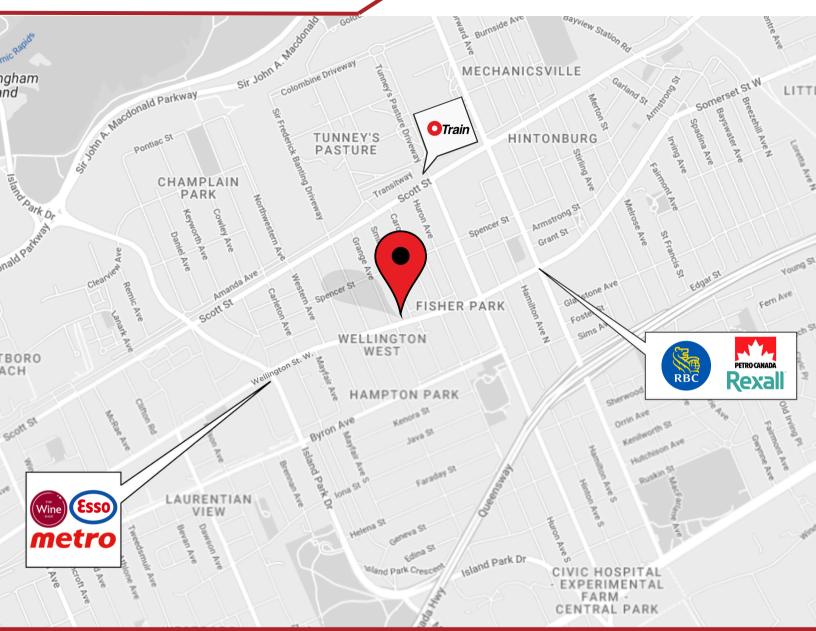

### **LOCATION DETAILS**

- Prime retail location
- Year-round foot traffic
- Close proximity to Tunney's Pasture O-Train station
- Close proximity to Hwy. 417 Parkdale exit

Information contained herein has been obtained from sources that we deem to be reliable but is not warranted as such and does not form any part of any future contract. This offering may be altered or withdrawn at any time without notice.