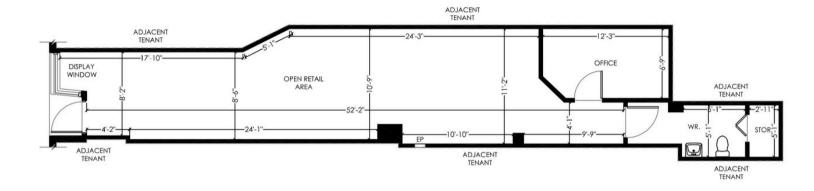

### **UNIT 1309 - 702 square feet**

THE ATTACHED DRAWINGS ARE PROVIDED FOR INFORMATION PURPOSES ONLY AND SHOULD NOT BE RELIED UPON. THE LANDLORD SHALL NOT BE HELD RESPONSIBLE FOR THE PURPOSE OF THE TENANT'S WORK AND SPACE PLANNING.

#### **UNIT HIGHLIGHTS**

• Display window.

• Storage space.