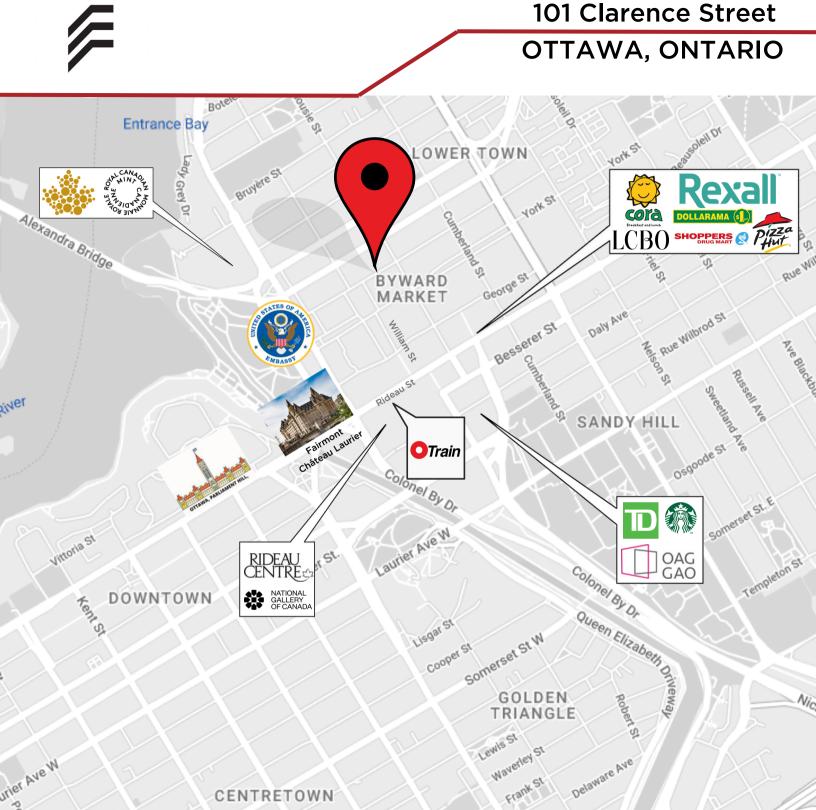

# **FOR LEASE**

101 Clarence Street OTTAWA, ONTARIO

# OTTAWA, ONTARIO

### **UNIT OVERVIEW**

This beautifully renovated restaurant with the potential for front and rear patios is the perfect opportunity for a business looking for a location in the heart of the ByWard Market. The Market draws locals and tourists alike to enjoy its restaurants, boutiques, cafes, and pedestrian-friendly streets. Easy access to public transportation at the neighbouring Rideau Centre. Available July 1, 2025. Liquor licence available.