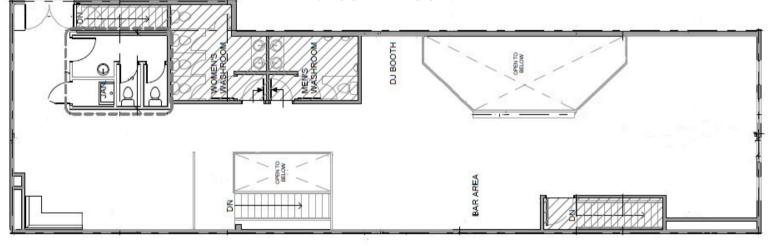

# **FOR LEASE**



101 Clarence Street OTTAWA, ONTARIO



# OTTAWA, ONTARIO

## 5,100 square feet **GROUND FLOOR**



#### **SECOND FLOOR**



THE ATTACHED DRAWING IS PROVIDED FOR INFORMATION PURPOSES ONLY AND SHOULD NOT BE RELIED UPON. THE LANDLORD SHALL NOT BE HELD RESPONSIBLE FOR THE PURPOSE OF THE TENANT'S WORK AND SPACE PLANNING.

### **UNIT OVERVIEW**

This beautifully renovated restaurant with the potential for front and rear patios is the perfect opportunity for a business looking for a location in the heart of the ByWard Market. The Market draws locals and tourists alike to enjoy its restaurants, boutiques, cafes, and pedestrian-friendly streets. Easy access to public transportation at the neighbouring Rideau Centre. Available July 1, 2025. Liquor licence available.



Information contained herein has been obtained from sources that we deem to be reliable but is not warranted as such and does not form any part of any f