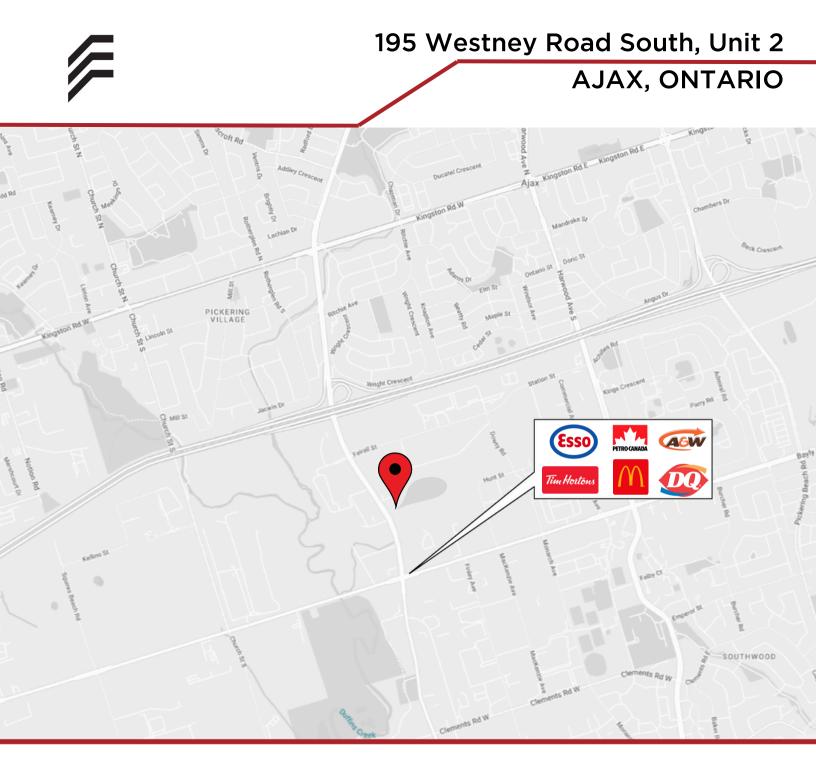

## LOCATION DETAILS

• Close to 401 Hwy.

• Busy Automotive area.

Close to Ajax Go Station.

Information contained herein has been obtained from sources that we deem to be reliable but is not warranted as such and does not form any part of any future contract. This offering may be altered or withdrawn at any time without notice.