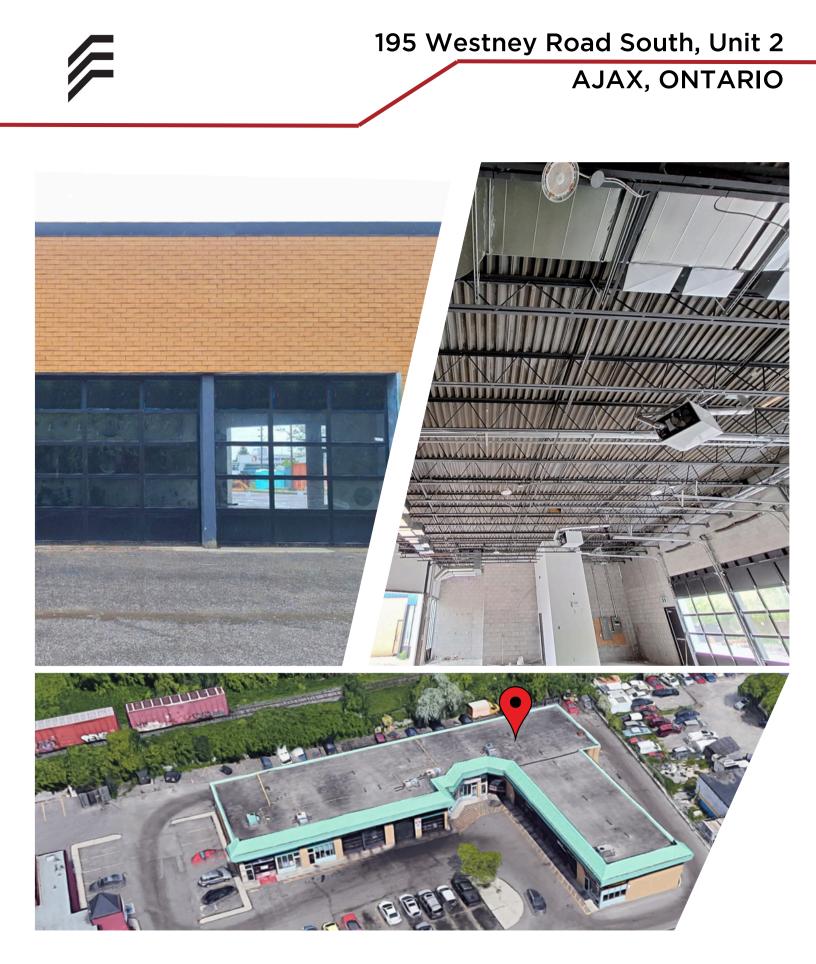

#### **UNIT OVERVIEW**

Located in a busy area predominantly tenanted by automotive users, this 3,265 sq. ft. (approximate) unit is just minutes from Highway 401 and the Ajax Go Station. Newly refurbished, this unit offers 14 ft. high ceilings, one overhead garage door at the front of the property, and four overhead garage doors at the rear. Situated in a well-established automotive plaza, the unit boasts high visibility from the main road with on-site parking, making it accessible and convenient for your customers and staff.

## UNIT HIGHLIGHTS

• Five overhead garage doors.

• 14' ceiling heights.

**THE PROPERTIES GROUP MANAGEMENT LTD.** 236 Metcalfe Street, Ottawa, ON K2P 1R3

(613) 369-5635 / leasing@prpgrp.com www.thepropertiesgroup.ca