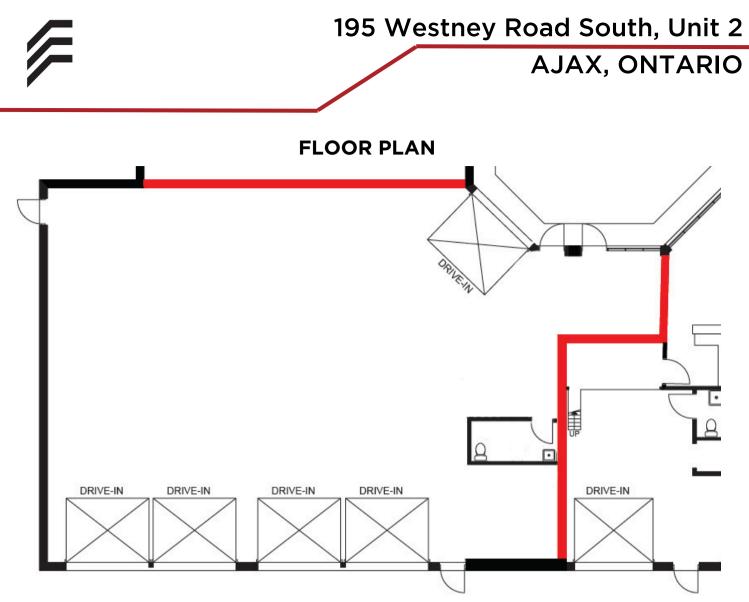

#### **UNIT OVERVIEW**

Located in a busy area predominantly tenanted by automotive users, this 3,265 sq. ft. (approximate) unit is just minutes from Highway 401 and the Ajax Go Station. Newly refurbished, this unit offers 14 ft. high ceilings, one overhead garage door at the front of the property, and four overhead garage doors at the rear. Situated in a well-established automotive plaza, the unit boasts high visibility from the main road with on-site parking, making it accessible and convenient for your customers and staff.

## UNIT HIGHLIGHTS

• Five overhead garage doors.

• 14' ceiling heights.

**THE PROPERTIES GROUP MANAGEMENT LTD.** 236 Metcalfe Street, Ottawa, ON K2P 1R3

(613) 369-5635 / leasing@prpgrp.com www.thepropertiesgroup.ca

THE ATTACHED DRAWINGS ARE PROVIDED FOR INFORMATION PURPOSES ONLY AND SHOULD NOT BE RELIED UPON. THE LANDLORD SHALL NOT BE HELD RESPONSIBLE FOR THE PURPOSE OF THE TENANT'S WORK AND SPACE PLANNING.