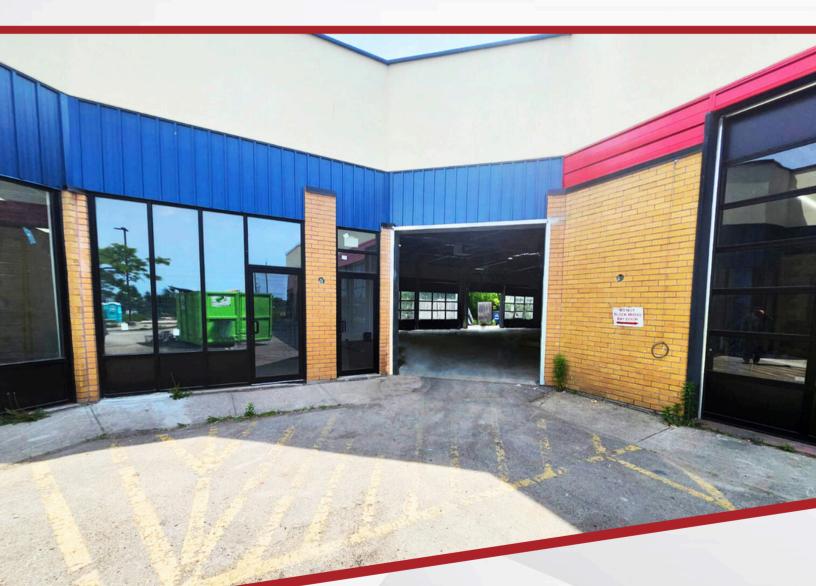

#### **UNIT OVERVIEW**

Located in a busy area predominantly tenanted by automotive users, this 3,265 sq. ft. (approximate) unit is just minutes from Highway 401 and the Ajax Go Station. Newly refurbished, this unit offers 14 ft. high ceilings, one overhead garage door at the front of the property, and four overhead garage doors at the rear. Situated in a well-established automotive plaza, the unit boasts high visibility from the main road with on-site parking, making it accessible and convenient for your customers and staff.

## UNIT HIGHLIGHTS

• Five overhead garage doors.

• 14' ceiling heights.

**THE PROPERTIES GROUP MANAGEMENT LTD.** 236 Metcalfe Street, Ottawa, ON K2P 1R3

(613) 369-5635 / leasing@prpgrp.com www.thepropertiesgroup.ca